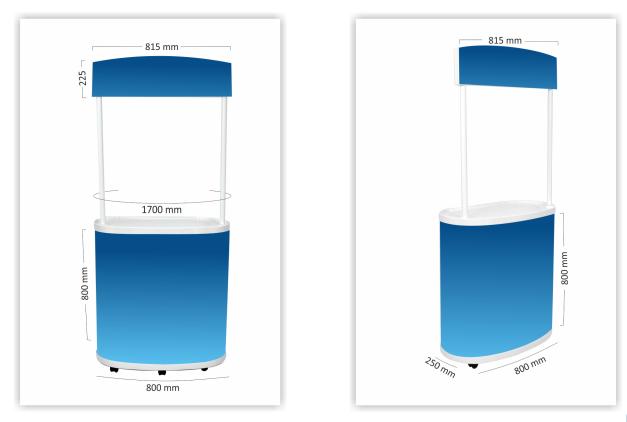

### **Product specifications:**

- ✓ total graphic area of the counter (bottom part): W: 1700 mm H: 900 mm
- ✓ visible area: W: 800 mm H: 800 mm
- ✓ graphic area of the header (upper part): L: 830 mm H: 240 mm

### **Recommendations:**

 $\checkmark$  Do not place important graphic elements (logo, texts, images, etc.) in the first 50 mm from the top or in the last 50 mm to the bottom (see the next page template).

 $\checkmark$  Place in the central area (size W: 800 mm H: 800 mm) the graphic elements which should be visible in the front (see the next page template).

 $\checkmark$  Place in the 2 side areas (size W: 215 mm H: 800 mm) the graphic elements which should be visible from the left / right side (see the next page template).

## **GRAPHIC SPECIFICATIONS**

Total graphic area: (w) 1700 x (h) 900 mm.

The graphic elements (logo, texts, images, etc.) placed in the grey central area will be visible in the front.

The graphic elements placed in the orange side areas will be visible from the left / right side.